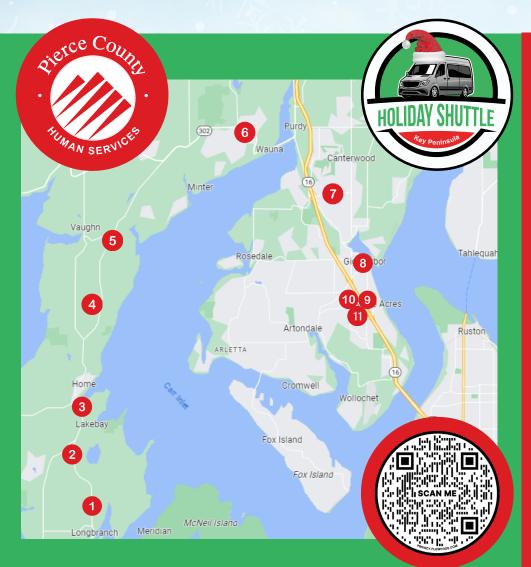

## FREE KP HOLIDAY SHUTTLE!

Pierce County Human Services is offering free weekend shuttle rides from the Key Peninsula this holiday season. Two shuttles run Saturdays and Sundays from Nov. 24 - Dec. 25. Children under 18 must be accompanied by a legal guardian.

## PierceCountyWA.gov/KPdrives

| Stop                                                                          | Pick Up/Drop Off Times                                 |          |          |         |
|-------------------------------------------------------------------------------|--------------------------------------------------------|----------|----------|---------|
| 1. Longbranch Improvement<br>Club                                             | 8:30 AM                                                | 9:30 AM  | 2:15 PM  | 2:45 PM |
|                                                                               | 10:45 AM                                               | 11:45 AM | 3:15 PM  | 3:45 PM |
|                                                                               | 12:30 PM                                               | 1:30 PM  | 4:15 PM  | 5:10 PM |
| 2. Evergreen Elementary                                                       | 8:33 AM                                                | 9:33 AM  | 12:33 PM | 1:33 PM |
|                                                                               | 10:48 AM                                               | 11:48 AM | 2:48 PM  | 3:48 PM |
| 3. Key Peninsula Community<br>Services                                        | 8:35 AM                                                | 9:35 AM  | 12:35 PM | 1:35 PM |
|                                                                               | 10:50 AM                                               | 11:50 AM | 2:50 PM  | 3:50 PM |
| 4. Key Peninsula Middle School                                                | 8:44 AM                                                | 9:44 AM  | 12:43 PM | 1:43 PM |
|                                                                               | 10:58 AM                                               | 11:58 AM | 2:58 PM  | 3:58 PM |
| 5. Key Center IGA                                                             | 8:53 AM                                                | 9:53 AM  | 12:54 PM | 1:54 PM |
|                                                                               | 11:06 AM                                               | 12:06 PM | 3:05 PM  | 4:05 PM |
| 6. Lake Kathryn Village                                                       | 9:04 AM                                                | 10:04 AM | 1:05 PM  | 2:05 PM |
|                                                                               | 11:17 AM                                               | 12:17 PM | 3:16 PM  | 4:16 PM |
| <b>7. Gig Harbor Costco</b> (at covered benches between Crumbl and Walgreens) | 9:15 AM                                                | 10:15 AM | 1:18 PM  | 2:18 PM |
|                                                                               | 11:30 AM                                               | 12:30 PM | 3:39 PM  | 4:39 PM |
| 8. Heritage Distillery in Gig                                                 | Flag down driver for a ride at the<br>3-way stop sign. |          |          |         |
| Harbor                                                                        |                                                        |          |          |         |
| 9. Gig Harbor Ross                                                            | 9:25 AM                                                | 10:25 AM | 1:28 PM  | 2:28 PM |
|                                                                               | 11:40 AM                                               | 12:40 PM | 3:45 PM  | 4:45 PM |
| 10. Gig Harbor Fred Meyer                                                     | 9:29 AM                                                | 10:29 AM | 1:32 PM  | 2:32 PM |
|                                                                               | 11:44 AM                                               | 12:44 PM | 3:49 PM  | 4:49 PM |
| <b>11. Gig Harbor Safeway</b> (left side entrance, outside of Starbucks)      | 9:34 AM                                                | 10:34 AM | 1:37 PM  | 2:37 PM |
|                                                                               | 11:52 AM                                               | 12:52 PM | 3:53 PM  | 4:53 PM |

Shuttle returns to Longbranch after Safeway. Round trips take 60-75 minutes.